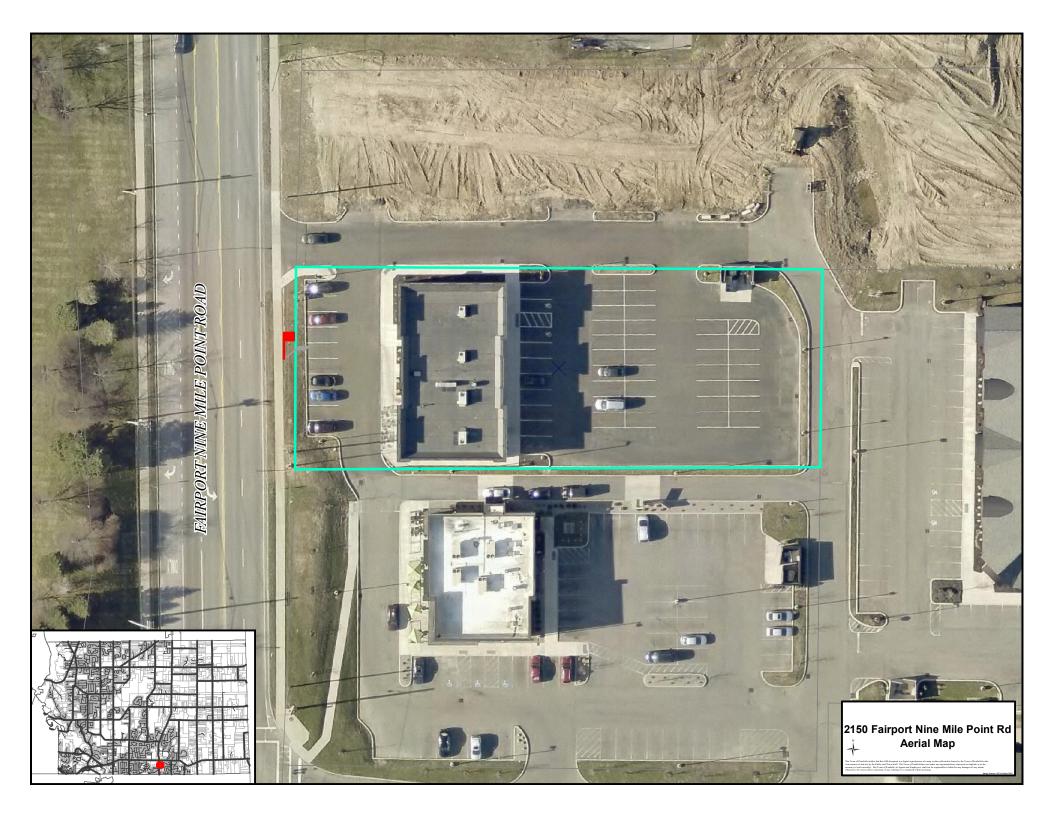

Metro Mattress has been operating a store in the Town of Penfield since about 1997. The current store is located at 2164 Penfield Rd. Metro Mattress has entered into a Lease with Mr. Chen to relocate that store to the vacant north endcap in the building at 2150 Fairport Nine Mile Point Rd in Penfield. ATT and CBDepot formerly occupied the space that Mr. Chen will combine into one storefront for Metro Mattress.

The previous two tenants, ATT and CBDepot, each had two (2) exterior mounted signs. One sign was on the front of the building facing Fairport Nine Mile Point Rd for each tenant and second sign on the back of the building facing the parking lot for each tenant.

Metro Mattress is requesting two (2) signs on the exterior of the building, one sign will face the road and the second sign will face the parking lot in the rear of the building. Please see the attached drawings for sign design and location. placement. Metro Mattress has modified its logo so that both signs can be easily read and will fit within the building sign panels that were designed for signage when the building was constructed. The LED internally illuminated signs that Metro Mattress uses is in harmony with many other commercial signs in the area. The signs will not create a hazard to other nearby properties nor will they interfere with the public highway.